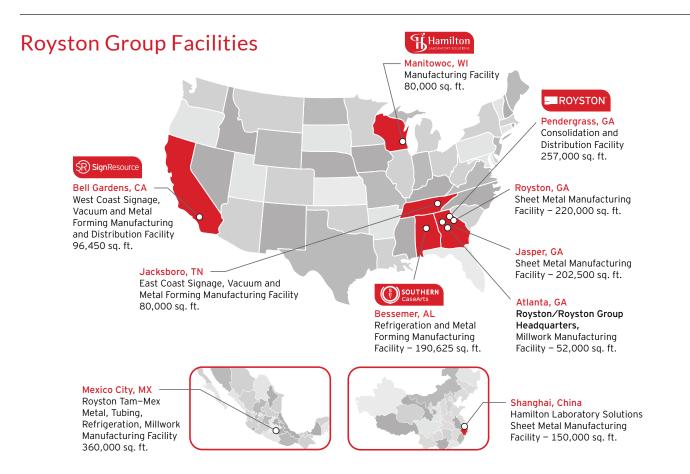

With facilities from coast to coast as well as overseas, **Royston Group** supports clients locally, regionally and nationally with unparalleled solutions at competitive price points and lead times. We're also a global player in modern sourcing and logistics.

### Manufacturing

Our products are made by experienced, skilled craftsmen, and our more than one million square feet of manufacturing space (spread across nine cutting-edge facilities) can accommodate any large-scale program. We also maintain roughly 300,000 square feet of consolidation/distribution space in two locations.